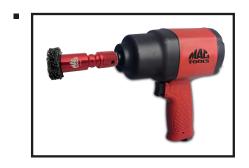

## WHEEL HUB CLEANING TOOL (STLWH1) Instruction Sheet

Securely attach the wheel hub cleaning tool to an impact wrench.

Only operate the impact wrench in the FORWARD (clockwise) settings so that the pad remains secure during operation.

Operating the tool in REVERSE will cause the abrasive pad to detach.

Place the wheel hub cleaning tool over a wheel mounting stud and start the impact wrench to clean away rust and corrosion from the hub. Repeat this process for additional studs requiring cleaning/resurfacing.