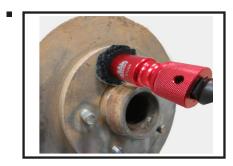

Operating the tool in REVERSE will cause the abrasive pad to detach.

Place the wheel hub cleaning tool over a wheel mounting stud and start the impact wrench to clean away rust and corrosion from the hub. Repeat this process for additional studs requiring cleaning/resurfacing.