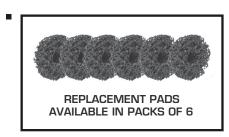

Replace worn pad promptly with a genuie Mac Tools cleaning pad,available in a 6-piece set (STLWH1PD).